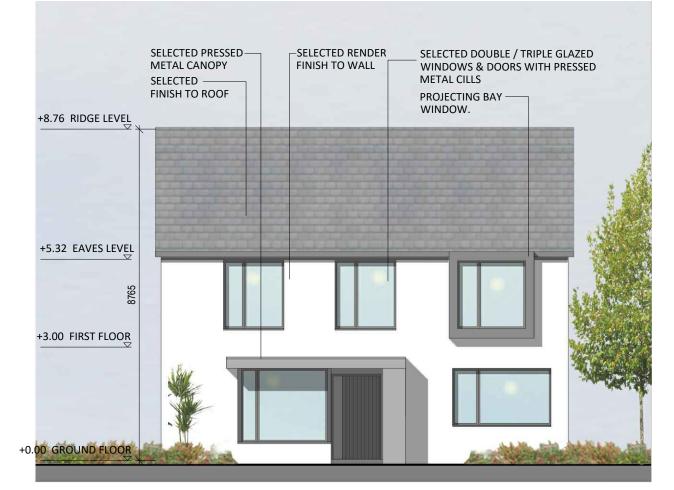

FRONT ELEVATION scale 1:100

## HOUSE TYPE H1 - Elevations.

3 BED - 2 STOREY DETACHED a: 110.0m<sup>2</sup>

Houses are tagged to show number & type; the house number is in the top section of the tag, e.g. 115 and the house type is in the lower section of the tag, e.g. T1