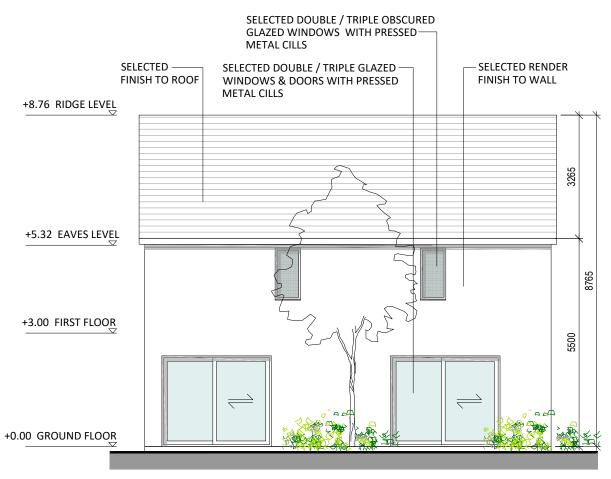

## **REAR ELEVATION** scale 1:100

## HOUSE TYPE H1 - Elevations.

3 BED - 2 STOREY DETACHED a: 110.0m<sup>2</sup>

Houses are tagged to show number & type; the house number is in the top section of the tag, e.g. 115 and the house type is in the lower section of the tag, e.g. T1